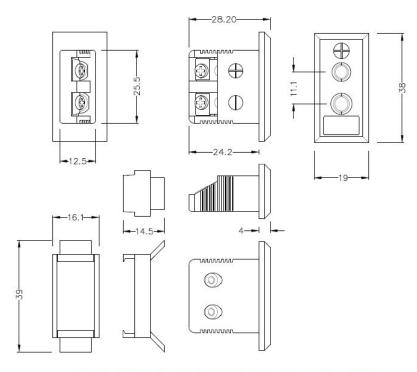

## **Drawing**

Standard Fascia Socket (with nylon mounting clip)

(dimensions in mm)

Art. Nr. RND 410-00202