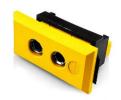

## Standard Thermocouple Rectangular Fascia Socket

## **Specification**

| Sensor Type       | K                      |
|-------------------|------------------------|
| Connector Size    | Standard               |
| Connector Type    | Fascia Mounting Socket |
| Colour            | Yellow                 |
| Max. Temperature  | 120°C                  |
| +Positive Contact | NiCr                   |
| -Negative Contact | NiAl                   |
| Standards Met     | BS EN 50212:1997; RoHS |
|                   |                        |